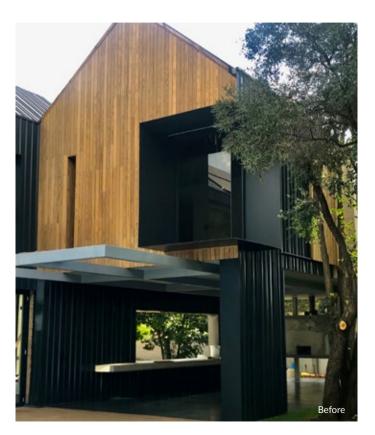

# WEATHERING & DURABILITY

Rhino Wood is dimensionally stable and it will fade over time to a silvery grey patina when left untreated.