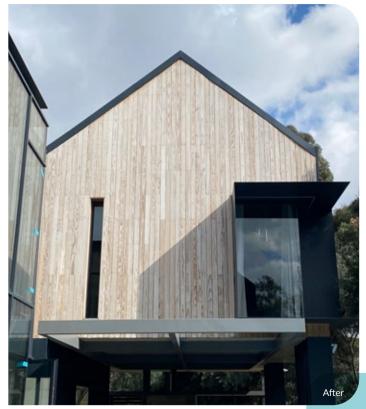

# WEATHERING & DURABILITY

Rhino Wood is dimensionally stable and it will fade over time to a silvery grey patina when left untreated.