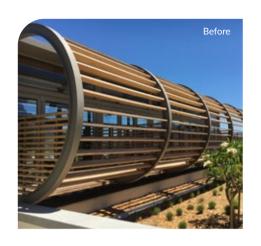

# WEATHERING & DURABILITY

Rhino Wood is dimensionally stable and it will fade over time to a silvery grey patina when left untreated.