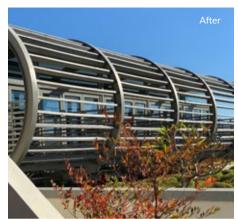

# WEATHERING & DURABILITY

Rhino Wood is dimensionally stable and it will fade over time to a silvery grey patina when left untreated.