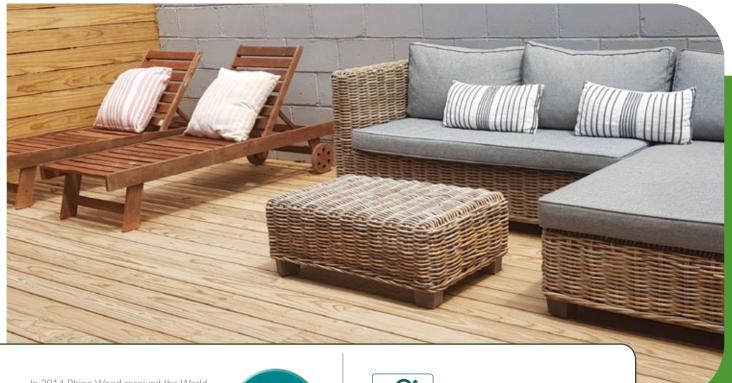

In 2014 Rhino Wood received the World Wide Fund (WWF) Climate Solver award. This award recognises businesses that are developing and commercialising innovations that reduce carbon emissions and boost energy access around the world.