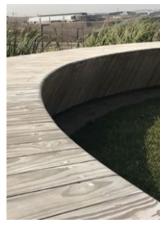

# WEATHERING & DURABILITY

Rhino Wood is dimensionally stable and it will fade over time to a silvery grey patina when left untreated.