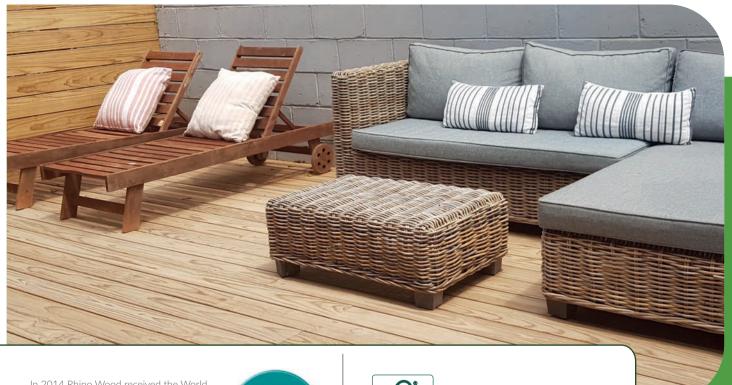

In 2014 Rhino Wood received the World Wide Fund (WWF) Climate Solver award. This award recognises businesses that are developing and commercialising innovations that reduce carbon emissions and boost energy access around the world.





The mark of responsible forestry

Rhino Wood supports responsible forestry. Please request FSC® certified products when speaking to our sales team.

## CONTENTS

| PRODUCTS              | 02 |
|-----------------------|----|
| Decking               | 02 |
| Cladding              | 08 |
| Laminated Beams       | 13 |
| Pergolas              |    |
| Indoor Applications   | 16 |
| Other Uses            | 18 |
| Doors & Gates         | 18 |
| Planters & garden use | 19 |
| Jetties               | 20 |
| Seating               | 21 |
| OTHER AESTHETICS      | 2