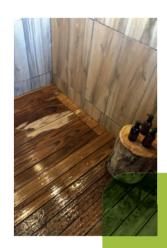

# WEATHERING & DURABILITY

Rhino Wood is dimensionally stable and it will fade over time to a silvery grey patina when left untreated.