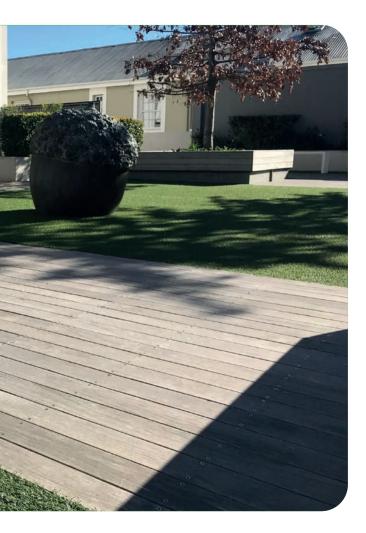

# WEATHERING & DURABILITY

Rhino Wood is dimensionally stable and it will fade over time to a silvery grey patina when left untreated.