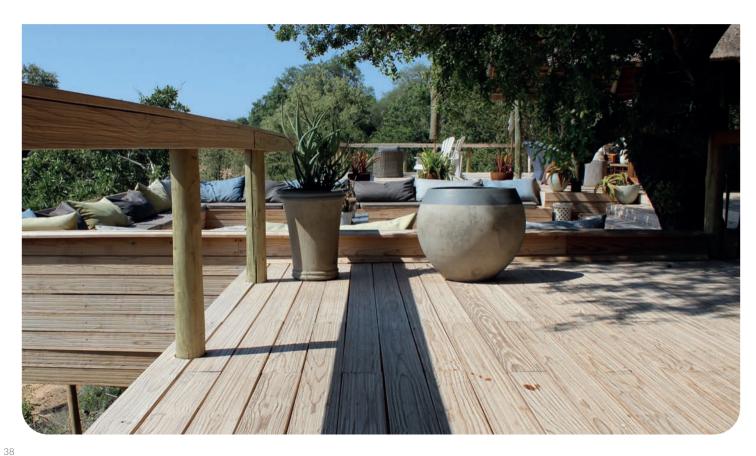

## **OTHER AESTHETICS**

The look and feel of Rhino Wood can be altered to your specific aesthetic.

# WEATHERING & DURABILITY

Rhino Wood is dimensionally stable and it will fade over time to a silvery grey patina when left untreated.