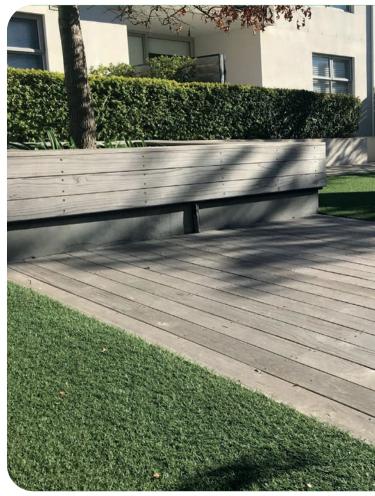

# WEATHERING & DURABILITY

Rhino Wood is dimensionally stable and it will fade over time to a silvery grey patina when left untreated.