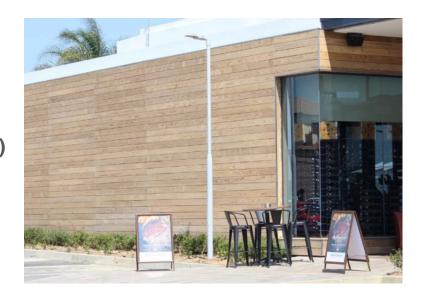

#### **OVERVIEW**

International Timber can now offer Rhino Wood Cladding.

Rhino Wood's thermo heat treatment and pressure impregnation means its as long lasting and durable as any tropical hardwood.

Rhino Wood supports responsible forestry. & Please request FSC&® certified products when speaking to our sales team.