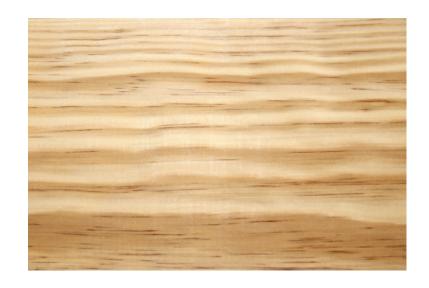

# **Southern Yellow Pine**

### **BOTANICAL NAME**

# Pinus palustris



#### **OVERVIEW**

SAPS, Prime and Better.

# **Further Product Information**

### **APPLICATIONS & USES**

Joinery - Exterior, Joinery - Interior, Structural use, Decking, Stair Manufacture

### **DIMENSIONS**

## **KD Saps (Southern Yellow Pine)**

- -1 x 6"
- 1 x 8"
- 1 x 10"
- 1 x 12"
- 1.25 x 10"
- 1.25 x 12"
- 1.5 x 10"
- 1.5 x 12"
- -2 x 12"

## **KD PEFC Saps (Southern Yellow Pine)**

- 1 x 12"
- 1.25 x 10"
- 1.25 x 12"



## **KD SFI Legal Saps (Southern Yellow Pine)**

- 1.25 x 10"

# **KD Prime and Better (Southern Yellow Pine)**

- 1 x 10"
- 1 x 12"
- 1.25 x 10"
- 1.5 x 9"
- 1.5 x 10"
- 1.5 x 12"
- -2 x 10"
- -2 x 12"
- -2.5 x 8"
- -3 x 10"
- -3 x 12"
- -4 x 8"
- -4 x 10"

### **ENVIRONMENTAL CREDENTIALS**

## Certification

**PEFC** 

SFI

FSC (limited)

# Origin

USA

**TEC