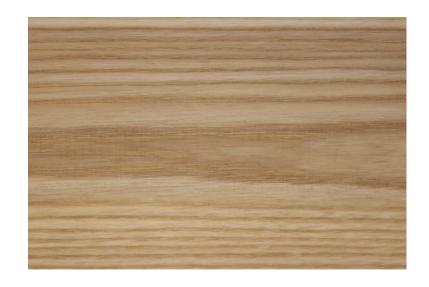

#### **OVERVIEW**

Available Grades:-

FAS/FAS 1FACE 80/20

83% of one face free of defect such as knots, wane and sap, colour ranges from almost white to very light brown.