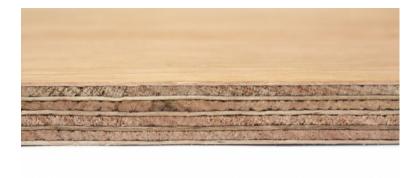

# Paraguayan Eucalyptus Plywood

BOTANICAL NAME Eucalyptus grandis

#### **OVERVIEW**

100% rotary cut Eucalyptus panel with phenolic glue throughout