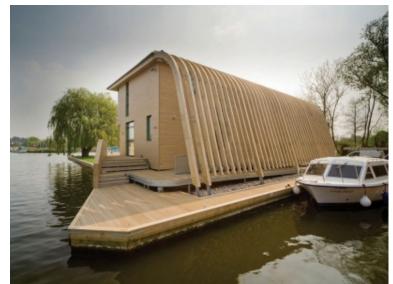

### **OVERVIEW**

Accoya&® wood is suitable for uses such as cladding, siding and facades. It is the perfect choice for aesthetically pleasing wood that requires less frequent maintenance.